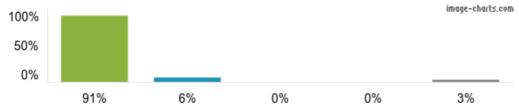

Figures based on 32 responses up to 29-02-2024

6. When I have raised concerns with the school they have been dealt with properly.

Figures based on 32 responses up to 29-02-2024

7. My child has SEND, and the school gives them the support they need to succeed.