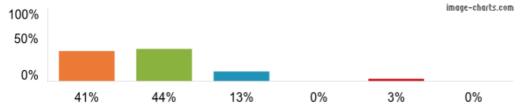

Figures based on fewer than 10 responses up to 29-02-2024

8. The school has high expectations for my child.

Figures based on 32 responses up to 29-02-2024

Figures based on 32 responses up to 29-02-2024