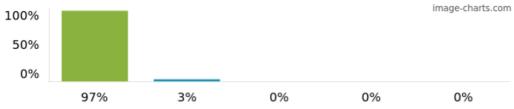

Responses for year: 2023/24

View inspection reports

1. My child is happy at this school.

Figures based on 32 responses up to 29-02-2024

Figures based on 32 responses up to 29-02-2024

Figures based on 32 responses up to 29-02-2024