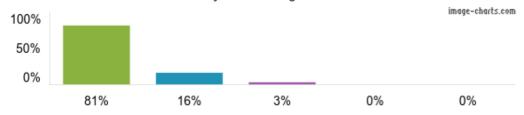

4. My child has been bullied and the school dealt with the bullying quickly and effectively.

Figures based on 32 responses up to 29-02-2024

5. The school makes me aware of what my child will learn during the year.