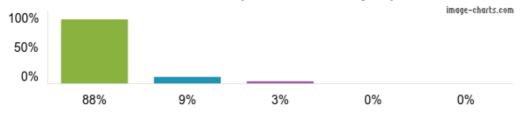

Figures based on 32 responses up to 29-02-2024

6. When I have raised concerns with the school they have been dealt with properly.

Figures based on 32 responses up to 29-02-2024

7. My child has SEND, and the school gives them the support they need to succeed.