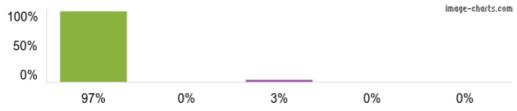

Responses for year: 2023/24

View inspection reports

1. My child is happy at this school.

Figures based on 32 responses up to 29-02-2024

Figures based on 32 responses up to 29-02-2024

Figures based on 32 responses up to 29-02-2024