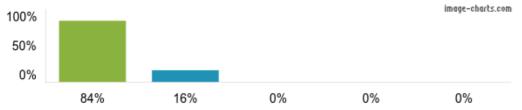

Responses for year: 2023/24

View inspection reports

1. My child is happy at this school.

Figures based on 32 responses up to 29-02-2024

Figures based on 32 responses up to 29-02-2024

Figures based on 32 responses up to 29-02-2024