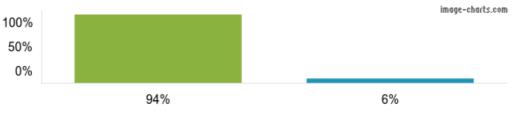

## 13. The school supports my child's wider personal development.

Figures based on 32 responses up to 29-02-2024

14. I would recommend this school to another parent.

Figures based on 32 responses up to 29-02-2024