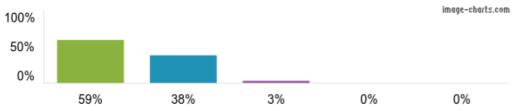

Figures based on 32 responses up to 29-02-2024

6. When I have raised concerns with the school they have been dealt with properly.

Figures based on 32 responses up to 29-02-2024

7. My child has SEND, and the school gives them the support they need to succeed.