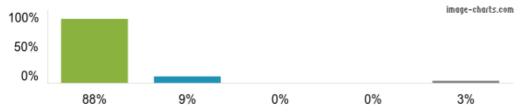

Responses for year: 2023/24

View inspection reports

1. My child is happy at this school.

Figures based on 32 responses up to 29-02-2024

Figures based on 32 responses up to 29-02-2024

Figures based on 32 responses up to 29-02-2024