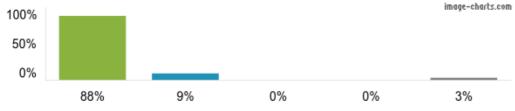

Responses for year: 2023/24

View inspection reports

1. My child is happy at this school.

Figures based on 32 responses up to 29-02-2024

Figures based on 32 responses up to 29-02-2024

Figures based on 32 responses up to 29-02-2024