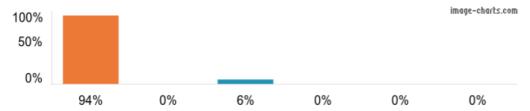

4. My child has been bullied and the school dealt with the bullying quickly and effectively.

Figures based on 32 responses up to 29-02-2024

5. The school makes me aware of what my child will learn during the year.