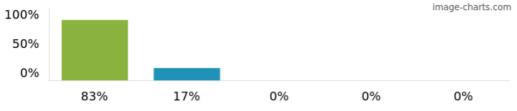

4. My child has been bullied and the school dealt with the bullying quickly and effectively.

Figures based on 32 responses up to 29-02-2024

5. The school makes me aware of what my child will learn during the year.