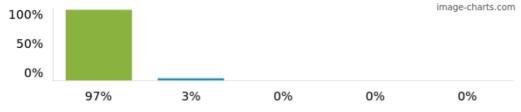

Figures based on fewer than 10 responses up to 29-02-2024

8. The school has high expectations for my child.

Figures based on 32 responses up to 29-02-2024

Figures based on 32 responses up to 29-02-2024