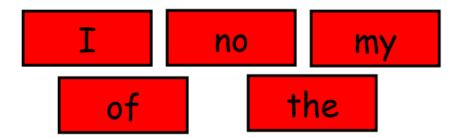

Please can you help your child read and spell these Red Words?

These **Red Words** cannot be blended and must be learned just as they are.